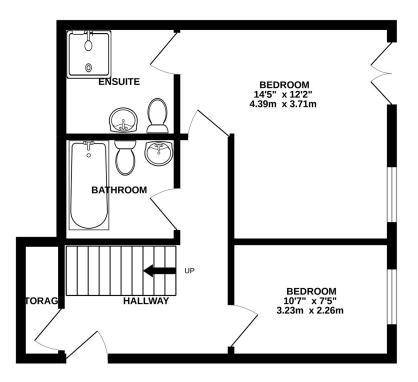

turing branded appliances.





#### Transport.

Pheda House is a new prestigious landmark address in the heart of wonderful Croydon.

Easy access to all that Croydon and the surrounding area has to offer; restaurants, bars, shopping and transport links, but designed to provide privacy, peace and sanctuary for families and professionals alike.

#### Area.

The property is located in a popular residential road within leafy Purley and close to Purley's bustling High Street, providing a range of convenience stores, banks, coffee shops and restaurants. With great schools, quiet streets, and great transport links to London 24 hours a day, it is the perfect place to live for those looking for a combination of excellent transport links and plenty of green space.



## Floorplans.



Plot 2.

























### Enquiries.

Address: 219-221 Lower Addiscombe Road, Croydon, CR0 6RB Telephone: 020 8655 4780 Email: landandnewhomes@streetsahead.info

Every care has been taken in the preparation of this brochure. The details contained herein are for guidance only and should not be relied upon as exactly describing any of the particular material illustrated or written by any order under the Consumer Protection from Unfair Trading Regulations 2008. This information does not constitute a contract, part of a contract or warranty. The developer operates a programme of continuous product development. Features, internal and external, may vary from time to time and may differ from those shown in the brochure. Pheda House is a marketing name and may not form part of the postal address for