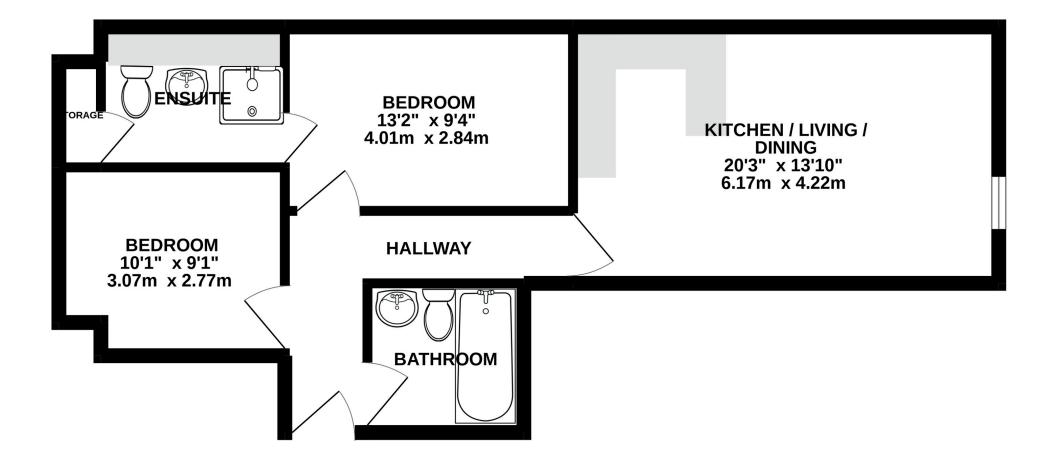

nded appliances.





#### Transport.

Pheda House is a new prestigious landmark address in the heart of wonderful Croydon.

Easy access to all that Croydon and the surrounding area has to offer; restaurants, bars, shopping and transport links, but designed to provide privacy, peace and sanctuary for families and professionals alike.

#### Area.

The property is located in a popular residential road within leafy Purley and close to Purley's bustling High Street, providing a range of convenience stores, banks, coffee shops and restaurants. With great schools, quiet streets, and great transport links to London 24 hours a day, it is the perfect place to live for those looking for a combination of excellent transport links and plenty of green space.



## Floorplans.



Plot 2.

























### Enquiries.

Address: 219-221 Lower Addiscombe Road, Croydon, CR0 6RB Telephone: 020 8655 4780 Email: landandnewhomes@streetsahead.info

Every care has been taken in the preparation of this brochure. The details contained herein are for guidance only and should not be relied upon as exactly describing any of the particular material illustrated or written by any order under the Consumer Protection from Unfair Trading Regulations 2008. This information does not constitute a contract, part of a contract or warranty. The developer operates a programme of continuous product development. Features, internal and external, may vary from time to time and may differ from those shown in the brochure. Pheda House is a marketing name and may not form part of the postal address for these pro