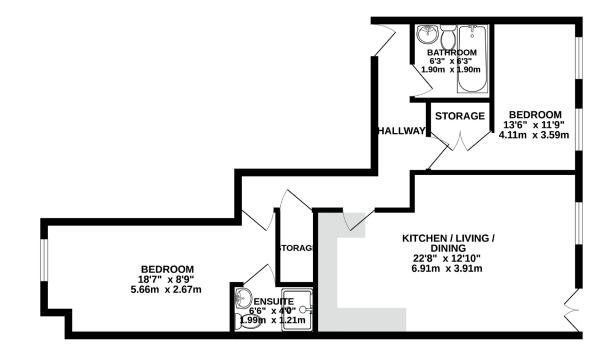

featuring branded appliances.





#### Transport.

Pheda House is a new prestigious landmark address in the heart of wonderful Croydon.

Easy access to all that Croydon and the surrounding area has to offer; restaurants, bars, shopping and transport links, but designed to provide privacy, peace and sanctuary for families and professionals alike.

#### Area.

The property is located in a popular residential road within leafy Purley and close to Purley's bustling High Street, providing a range of convenience stores, banks, coffee shops and restaurants. With great schools, quiet streets, and great transport links to London 24 hours a day, it is the perfect place to live for those looking for a combination of excellent transport links and plenty of green space.



## Floorplans.



Plot 2.

























### Enquiries.

Address: 219-221 Lower Addiscombe Road, Croydon, CR0 6RB Telephone: 020 8655 4780 Email: landandnewhomes@streetsahead.info

Every care has been taken in the preparation of this brochure. The details contained herein are for guidance only and should not be relied upon as exactly describing any of the particular material illustrated or written by any order under the Consumer Protection from Unfair Trading Regulations 2008. This information does not constitute a contract, part of a contract or warranty. The developer operates a programme of continuous product development. Features, internal and external, may vary from time to time and may differ from those shown in the brochure. Pheda House is a marketing name and may not form part of the postal address