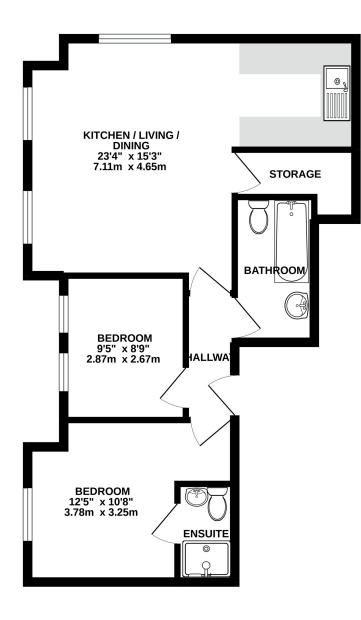

branded appliances.





#### Transport.

Pheda House is a new prestigious landmark address in the heart of wonderful Croydon.

Easy access to all that Croydon and the surrounding area has to offer; restaurants, bars, shopping and transport links, but designed to provide privacy, peace and sanctuary for families and professionals alike.

#### Area.

The property is located in a popular residential road within leafy Purley and close to Purley's bustling High Street, providing a range of convenience stores, banks, coffee shops and restaurants. With great schools, quiet streets, and great transport links to London 24 hours a day, it is the perfect place to live for those looking for a combination of excellent transport links and plenty of green space.



## Floorplans.



Plot 2.

























### Enquiries.

Address: 219-221 Lower Addiscombe Road, Croydon, CR0 6RB Telephone: 020 8655 4780 Email: landandnewhomes@streetsahead.info

Every care has been taken in the preparation of this brochure. The details contained herein are for guidance only and should not be relied upon as exactly describing any of the particular material illustrated or written by any order under the Consumer Protection from Unfair Trading Regulations 2008. This information does not constitute a contract, part of a contract or warranty. The developer operates a programme of continuous product development. Features, internal and external, may vary from time to time and may differ from those shown in the brochure. Pheda House is a marketing name and may not form part of the postal address for these