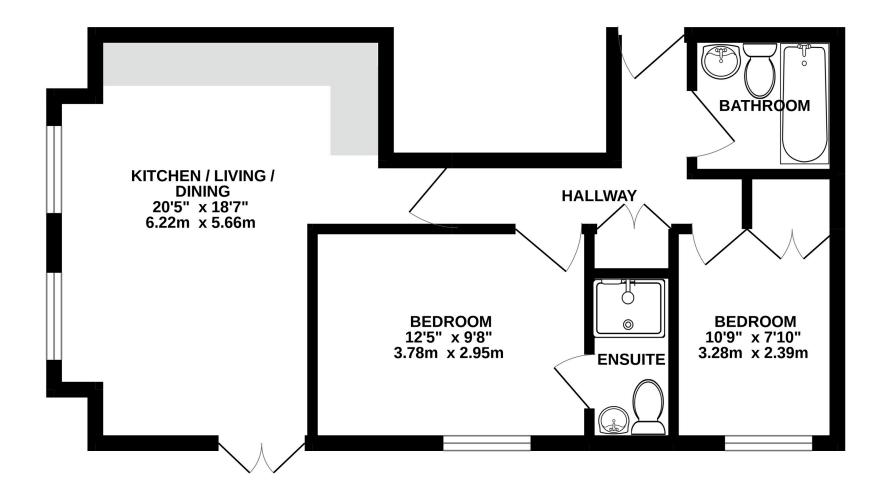

ion kitchen featuring branded appliances.





#### Transport.

Pheda House is a new prestigious landmark address in the heart of wonderful Croydon.

Easy access to all that Croydon and the surrounding area has to offer; restaurants, bars, shopping and transport links, but designed to provide privacy, peace and sanctuary for families and professionals alike.

#### Area.

The property is located in a popular residential road within leafy Purley and close to Purley's bustling High Street, providing a range of convenience stores, banks, coffee shops and restaurants. With great schools, quiet streets, and great transport links to London 24 hours a day, it is the perfect place to live for those looking for a combination of excellent transport links and plenty of green space.



## Floorplans.



Plot 2.

























### Enquiries.

Address: 219-221 Lower Addiscombe Road, Croydon, CR0 6RB Telephone: 020 8655 4780 Email: landandnewhomes@streetsahead.info

Every care has been taken in the preparation of this brochure. The details contained herein are for guidance only and should not be relied upon as exactly describing any of the particular material illustrated or written by any order under the Consumer Protection from Unfair Trading Regulations 2008. This information does not constitute a contract, part of a contract or warranty. The developer operates a programme of continuous product development. Features, internal and external, may vary from time to time and may differ from those shown in the brochure. Pheda House is a marketing name and may not form part of the pos