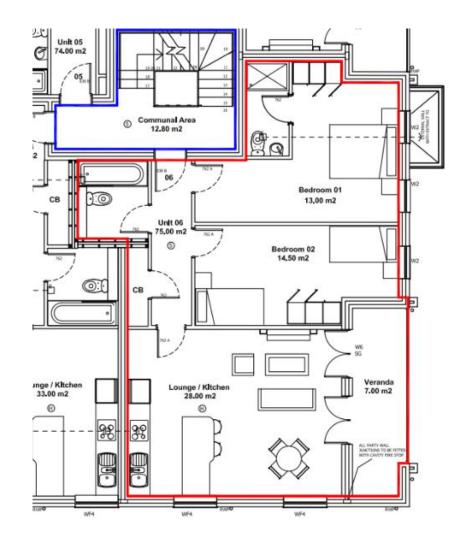

# Floorplans.

ANTI-DETRICT TO <sup>11</sup>03 Bedroom 02 7,5 m2 Unit 03 68.00 m2 ୭ 10 Ē 0 Ü KITCHEN EXTRACT TO EXTERNAL WALL TI JE W2 ICHEN EXTRACT 1 00 :0 0 W6 55 -Bedroom 01 13.50 m2 Lounge / Kitchen 26.00 m2 1 01 W/6 60 Ы ALL PARTY MALL MACTIONS TO BE

HII. Bedroom 02 -8.00 m2 .04 © Com 1 5 Unit 04 76,00 m2 Bedroom 02 9.00 m2 10 CB ΗŦ Ь 6 Bedroom 01 14.00 m2 0] CB 78.4-W3 đ Lounge / Kitchen 33.00 m2 W3 Θ 88 88 w. PW WF4 WF4 UIF4

TO EXTERNAL WALL WEA Tom 44 Þ 1 a Lounge / Kitchen 33.00 m2 O **W5** C. Θ W/6 Bedroom 01 13.50 m2 Ø SG Veranda 8.00 m2 814 CB W3  $\odot$ 50 Unit 05 74.00 m2 Ø Bedroom 02 8.00 m2 05 Communal Area ш