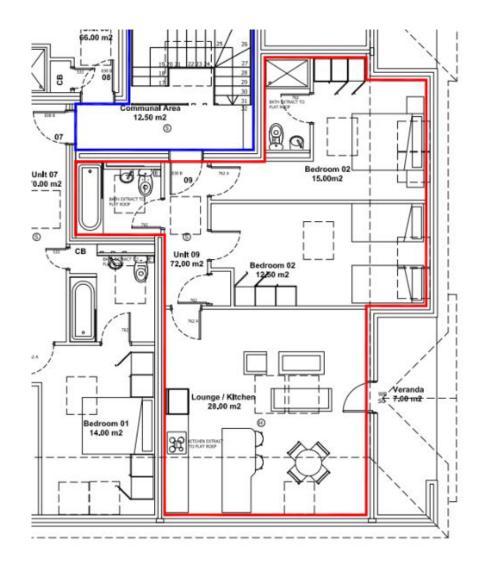

HII. Bedroom 02 -8.00 m2 .04 © Com 1 5 Unit 04 76,00 m2 Bedroom 02 9.00 m2 10 CB ΗŦ Ь 6 Bedroom 01 14.00 m2 0] CB 78.4-W3 đ Lounge / Kitchen 33.00 m2 W3 Θ 88 88 w. PW WF4 WF4 UIF4

TO EXTERNAL WALL WEA Tom 44 Þ 1 a Lounge / Kitchen 33.00 m2 O **W5** C. Θ W/6 Bedroom 01 13.50 m2 Ø SG Veranda 8.00 m2 814 CB W3  $\odot$ 50 Unit 05 74.00 m2 Ø Bedroom 02 8.00 m2 05 Communal Area ш

MATH EXTRACT THE RATE RESOL Area : 15 8 17 Communa BAL ETRACT 12,50 m 1 07 Unit 07 70,00 m2 0 6 0 TROO Bedroom 02 7.50 m2 0 l 8-8-CB Θ Lounge / Kitchen 27.00 m2 Bedroom 01 14.00 m2 L

\_\_\_\_\_