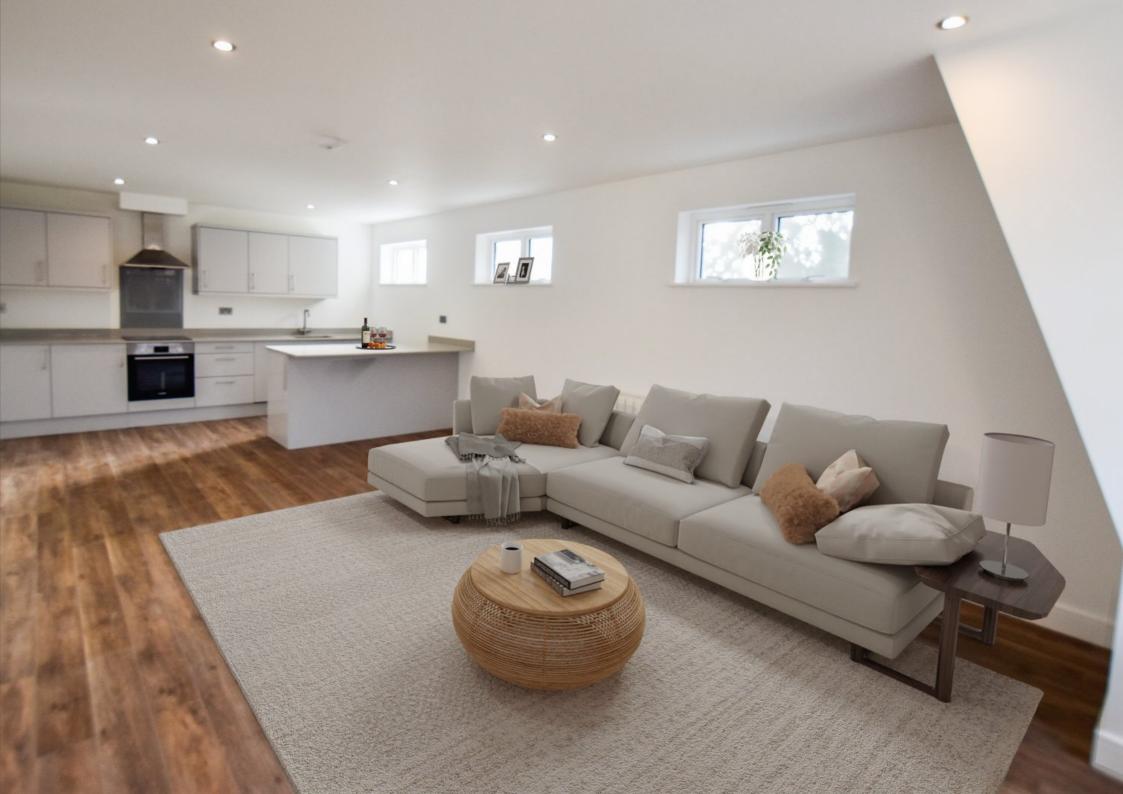

### Apartments.

150 Pampisford Road boasts open plan living / kitchen / dining rooms with French doors opening to your own Veranda style balcony or private patio. Each apartment offers two good sized bedrooms, one with its own en-suite bathroom, ample storage and a further modern 3 piece bathroom suite.