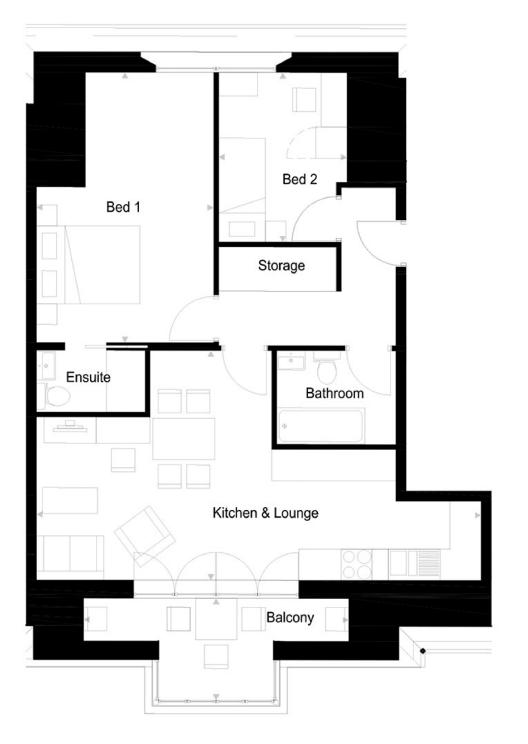

#### Second Floor

#### Kitchen & Lounge

6.43m x 3.84m

#### Bedroom 1

3.71m x 3.08m

#### Bedroom 2

4.64m x 2.24m

#### Balcony

4.13m x 0.99m

#### Total floor space

55.7sqm