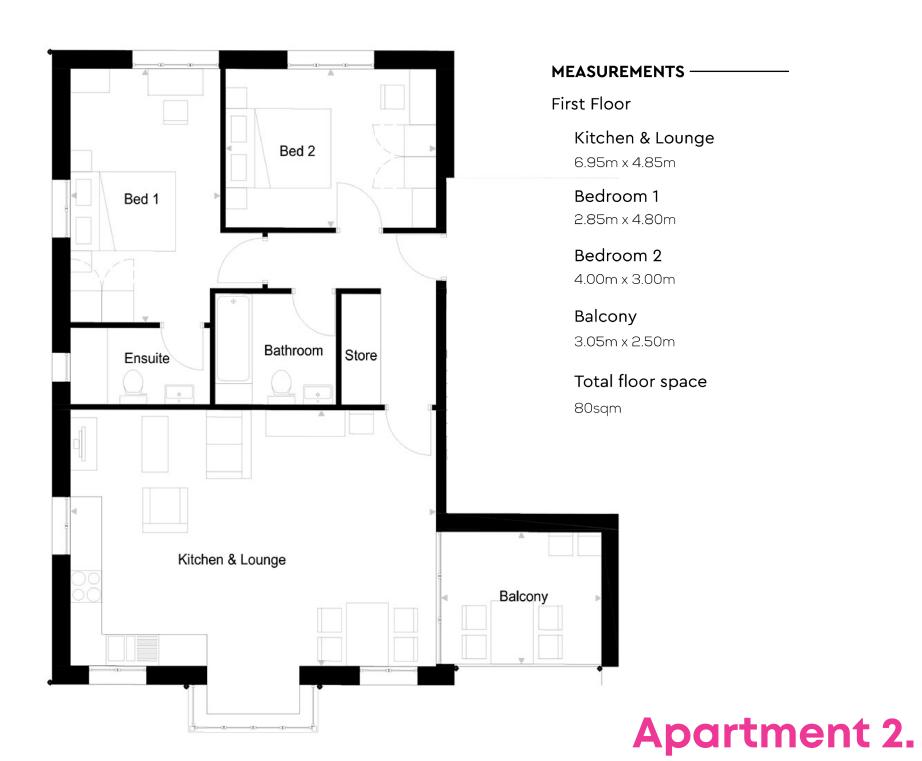

ing/kitchen area, a generous balcony or patio and a luxury en-suite to the master bedroom.

Each apartment will come with its own private parking space.





# Transport.

The available transport links are vast. As well as having main bus routes on your doorstep, you are also less than a mile away from Wallington Train Station which will get you to Central London in 26 minutes.

#### **OAKBRIDGE HOUSE**

## Area.

The area has an array of schools and nurseries, ranging from infant schools to secondary schools with Ofsted ratings of Good & Outstanding. Living in this location will put you in the catchment area for prestigious schools such Wallington High School for Girls, Wallington Country Grammar School for Boys, The John Fisher School and the private Whitgift School.



# Floorplans.







#### Second Floor

#### Kitchen & Lounge

6.43m x 3.84m

#### Bedroom 1

3.71m x 3.08m

#### Bedroom 2

4.64m x 2.24m

#### Balcony

4.13m x 0.99m

#### Total floor space

55.7sqm

### **Apartment 3.**



**Apartment 4.** 



#### **Ground Floor**

#### Kitchen & Lounge

6.95m x 5.53m

#### Bedroom 1

3.85m x 4.00m

#### Bedroom 2

3.00m x 4.00m

#### Study

1.65m x 4.36m

#### Total floor space

99sqm

## **Apartment 5.**





#### **Ground Floor**

#### Kitchen & Lounge

6.95m x 4.00m

#### Bedroom 1

3.85m x 4.00m

#### Bedroom 2

3.00m x 4.00m

#### Bedroom 3

1.65m x 4.36m

#### Balcony

6.95m x 1.75m

#### Winter Garden

2.80m x 1.50m

#### Total floor space

87sqm

## **Apartment 7.**



First Floor

Kitchen & Lounge

8.60m x 4.42m

Bedroom 1

3.85m x 4.00m

Bedroom 2

2.58m x 3