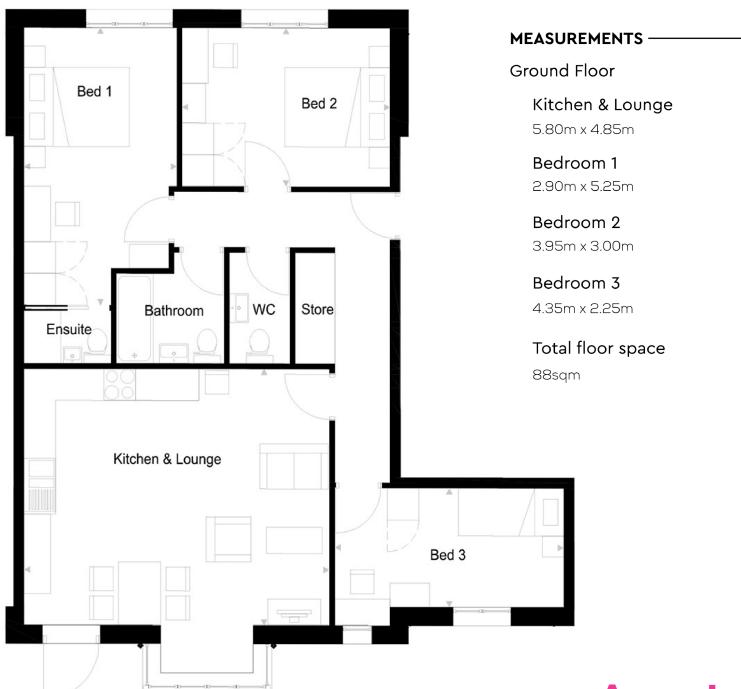

ast. As well as having main bus routes on your doorstep, you are also less than a mile away from Wallington Train Station which will get you to Central London in 26 minutes.

#### **OAKBRIDGE HOUSE**

## Area.

The area has an array of schools and nurseries, ranging from infant schools to secondary schools with Ofsted ratings of Good & Outstanding. Living in this location will put you in the catchment area for prestigious schools such Wallington High School for Girls, Wallington Country Grammar School for Boys, The John Fisher School and the private Whitgift School.



# Floorplans.







#### Second Floor

#### Kitchen & Lounge

6.43m x 3.84m

#### Bedroom 1

3.71m x 3.08m

#### Bedroom 2

4.64m x 2.24m

#### Balcony

4.13m x 0.99m

#### Total floor space

55.7sqm

### **Apartment 3.**



**Apartment 4.** 



#### **Ground Floor**

#### Kitchen & Lounge

6.95m x 5.53m

#### Bedroom 1

3.85m x 4.00m

#### Bedroom 2

3.00m x 4.00m

#### Study

1.65m x 4.36m

#### Total floor space

99sqm

## **Apartment 5.**





#### **Ground Floor**

#### Kitchen & Lounge

6.95m x 4.00m

#### Bedroom 1

3.85m x 4.00m

#### Bedroom 2

3.00m x 4.00m

#### Bedroom 3

1.65m x 4.36m

#### Balcony

6.95m x 1.75m

#### Winter Garden

2.80m x 1.50m

#### Total floor space

87sqm

## **Apartment 7.**



First Floor

Kitchen & Lounge

8.60m x 4.42m

Bedroom 1

3.85m x 4.00m

Bedroom 2

2.58m x 3.26m

Balcony

5.13m x 1.96m

Total floor space

67sqm

## **Apartment 8.**



First Floor

Kitchen & Lounge

8.30m x 4.78m

Bedroom 1

3.00m x 3.86m

Bedroom 2

3.00m x 3.86m

Balcony

6.13m x 2.89m

Total