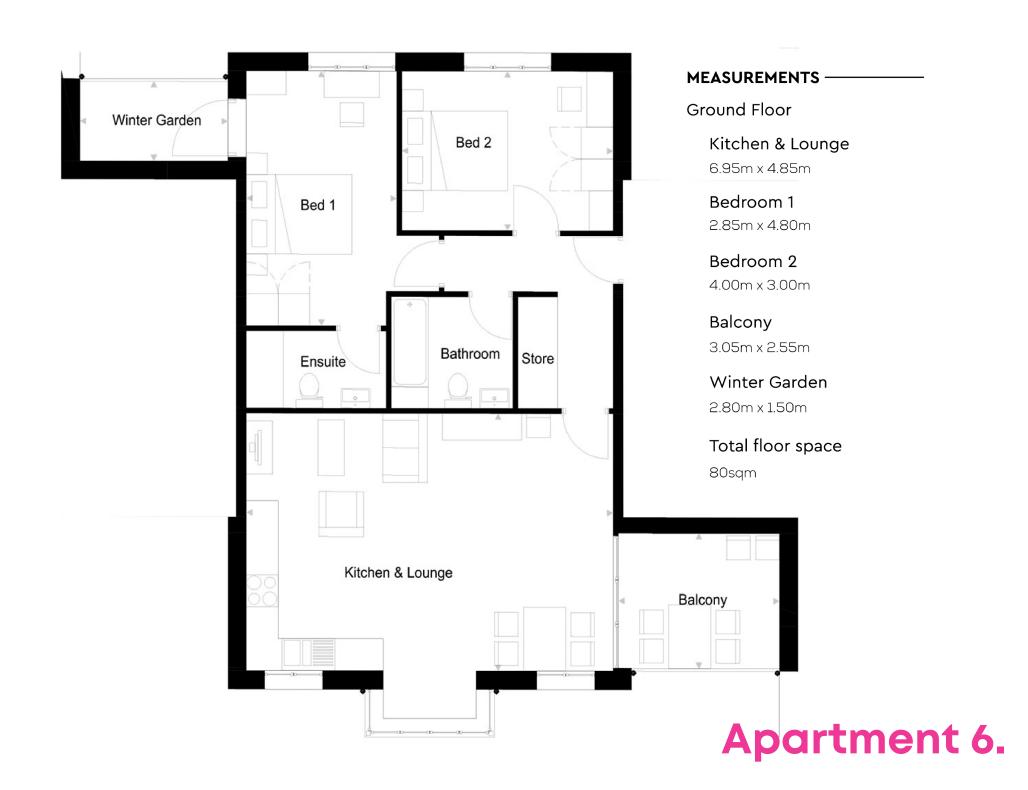

## **Apartment 5.**

#### **Ground Floor**

#### Kitchen & Lounge

6.95m x 4.00m

#### Bedroom 1

3.85m x 4.00m

#### Bedroom 2

3.00m x 4.00m

#### Bedroom 3

1.65m x 4.36m

#### Balcony

6.95m x 1.75m

#### Winter Garden

2.80m x 1.50m

#### Total floor space

87sqm