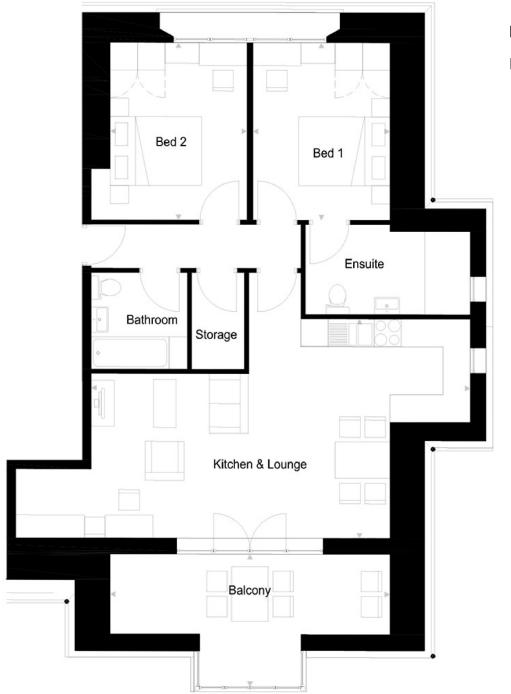

# Floorplans.

#### Second Floor

#### Kitchen & Lounge

6.43m x 3.84m

#### Bedroom 1

3.71m x 3.08m

#### Bedroom 2

4.64m x 2.24m

#### Balcony

4.13m x 0.99m

#### Total floor space

55.7sqm