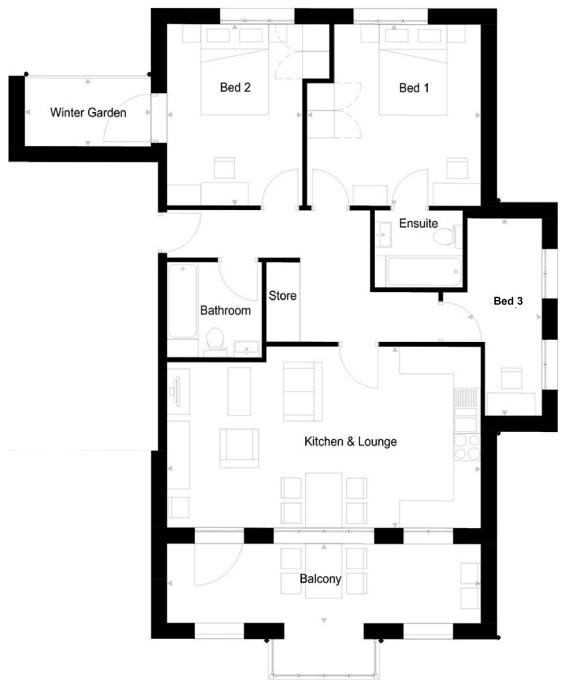

array of schools and nurseries, ranging from infant schools to secondary schools with Ofsted ratings of Good & Outstanding. Living in this location will put you in the catchment area for prestigious schools such Wallington High School for Girls, Wallington Country Grammar School for Boys, The John Fisher School and the private Whitgift School.



# Floorplans.







#### Second Floor

#### Kitchen & Lounge

6.43m x 3.84m

#### Bedroom 1

3.71m x 3.08m

#### Bedroom 2

4.64m x 2.24m

#### Balcony

4.13m x 0.99m

#### Total floor space

55.7sqm

### **Apartment 3.**



**Apartment 4.** 



#### **Ground Floor**

#### Kitchen & Lounge

6.95m x 5.53m

#### Bedroom 1

3.85m x 4.00m

#### Bedroom 2

3.00m x 4.00m

#### Study

1.65m x 4.36m

#### Total floor space

99sqm

## **Apartment 5.**





#### **Ground Floor**

#### Kitchen & Lounge

6.95m x 4.00m

#### Bedroom 1

3.85m x 4.00m

#### Bedroom 2

3.00m x 4.00m

#### Bedroom 3

1.65m x 4.36m

#### Balcony

6.95m x 1.75m

#### Winter Garden

2.80m x 1.50m

#### Total floor space

87sqm

## **Apartment 7.**



First Floor

Kitchen & Lounge

8.60m x 4.42m

Bedroom 1

3.85m x 4.00m

Bedroom 2

2.58m x 3.26m

Balcony

5.13m x 1.96m

Total floor space

67sqm

## **Apartment 8.**



First Floor

Kitchen & Lounge

8.30m x 4.78m

Bedroom 1

3.00m x 3.86m

Bedroom 2

3.00m x 3.86m

Balcony

6.13m x 2.89m

Total floor space

79sqm

## Apartment 9.



# Enquiries.

Address: 219-221 Lower Addiscombe Road, Croydon, CRO 6RB

**Telephone:** 020 8655 4780

**Email:** landandnewhomes@streetsahead.info

Every care has been taken in the prepara