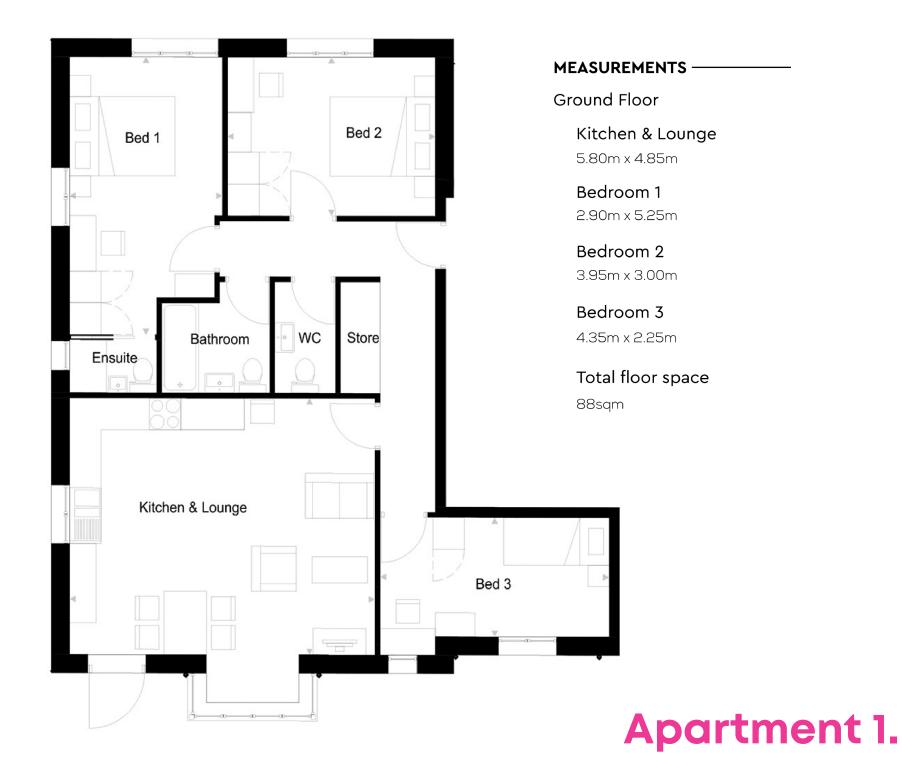

iving/kitchen area, a generous balcony or patio and a luxury en-suite to the master bedroom.

Each apartment will come with its own private parking space.





# Transport.

The available transport links are vast. As well as having main bus routes on your doorstep, you are also less than a mile away from Wallington Train Station which will get you to Central London in 26 minutes.

#### **OAKBRIDGE HOUSE**

## Area.

The area has an array of schools and nurseries, ranging from infant schools to secondary schools with Ofsted ratings of Good & Outstanding. Living in this location will put you in the catchment area for prestigious schools such Wallington High School for Girls, Wallington Country Grammar School for Boys, The John Fisher School and the private Whitgift School.



# Floorplans.







#### Second Floor

#### Kitchen & Lounge

6.43m x 3.84m

#### Bedroom 1

3.71m x 3.08m

#### Bedroom 2

4.64m x 2.24m

#### Balcony

4.13m x 0.99m

#### Total floor space

55.7sqm

### **Apartment 3.**



**Apartment 4.** 



#### **Ground Floor**

#### Kitchen & Lounge

6.95m x 5.53m

#### Bedroom 1

3.85m x 4.00m

#### Bedroom 2

3.00m x 4.00m

#### Study

1.65m x 4.36m

#### Total floor space

99sqm

## **Apartment 5.**





#### **Ground Floor**

#### Kitchen & Lounge

6.95m x 4.00m

#### Bedroom 1

3.85m x 4.00m

#### Bedroom 2

3.00m x 4.00m

#### Bedroom 3

1.65m x 4.36m

#### Balcony

6.95m x 1.75m

#### Winter Garden

2.80m x 1.50m

#### Total floor space

87sqm

## **Apartment 7.**



First Floor

Kitchen & Lounge

8.60m x 4.42m

Bedroom 1

3.85m x 4.00m

Bedroom 2

2.58m x