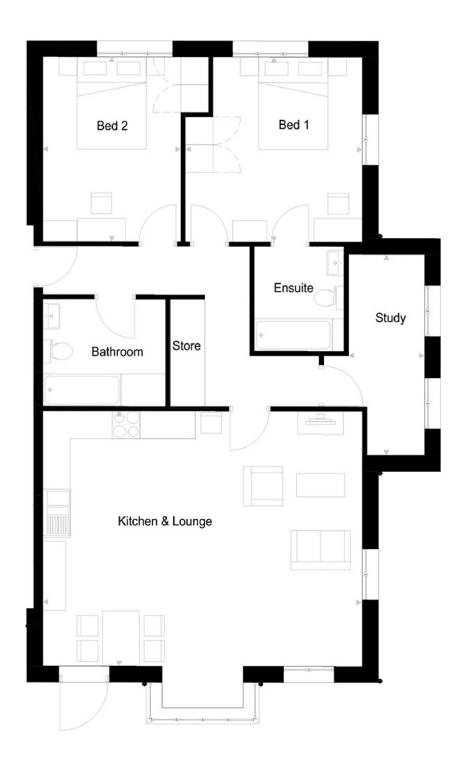

#### **Ground Floor**

#### Kitchen & Lounge

6.95m x 5.53m

#### Bedroom 1

3.85m x 4.00m

#### Bedroom 2

3.00m x 4.00m

#### Study

1.65m x 4.36m

#### Total floor space

99sqm