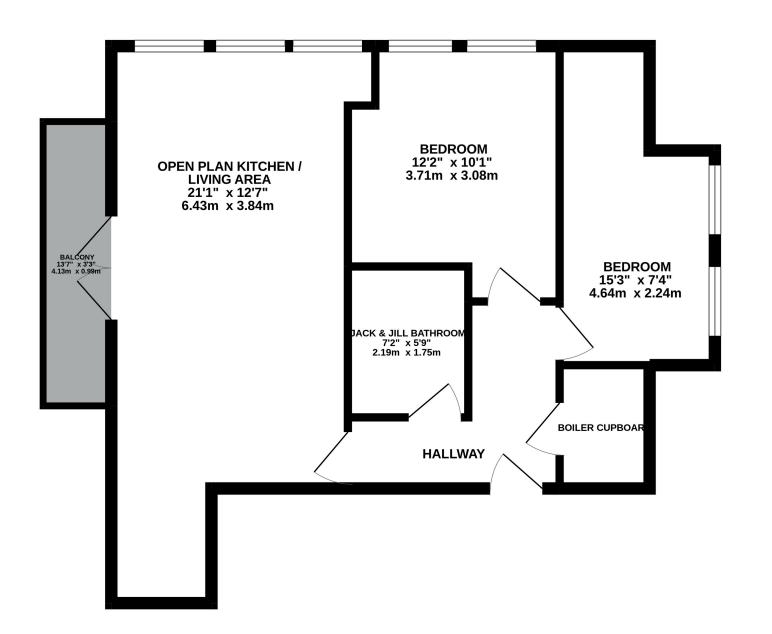

g/kitchen area, a generous balcony or patio and a luxury en-suite to the master bedroom.

Each apartment will come with its own private parking space.





# Transport.

The available transport links are vast. As well as having main bus routes on your doorstep, you are also less than a mile away from Wallington Train Station which will get you to Central London in 26 minutes.

#### **OAKBRIDGE HOUSE**

## Area.

The area has an array of schools and nurseries, ranging from infant schools to secondary schools with Ofsted ratings of Good & Outstanding. Living in this location will put you in the catchment area for prestigious schools such Wallington High School for Girls, Wallington Country Grammar School for Boys, The John Fisher School and the private Whitgift School.



# Floorplans.







#### Second Floor

#### Kitchen & Lounge

6.43m x 3.84m

#### Bedroom 1

3.71m x 3.08m

#### Bedroom 2

4.64m x 2.24m

#### Balcony

4.13m x 0.99m

#### Total floor space

55.7sqm

### **Apartment 3.**



**Apartment 4.** 



#### **Ground Floor**

#### Kitchen & Lounge

6.95m x 5.53m

#### Bedroom 1

3.85m x 4.00m

#### Bedroom 2

3.00m x 4.00m

#### Study

1.65m x 4.36m

#### Total floor space

99sqm

## **Apartment 5.**





#### **Ground Floor**

#### Kitchen & Lounge

6.95m x 4.00m

#### Bedroom 1

3.85m x 4.00m

#### Bedroom 2

3.00m x 4.00m

#### Bedroom 3

1.65m x 4.36m

#### Balcony

6.95m x 1.75m

#### Winter Garden

2.80m x 1.50m

#### Total floor space

87sqm

## **Apartment 7.**



First Floor

Kitchen & Lounge

8.60m x 4.42m

Bedroom 1

3.85m x 4.00m

Bedroom 2

2.58m x 3.2