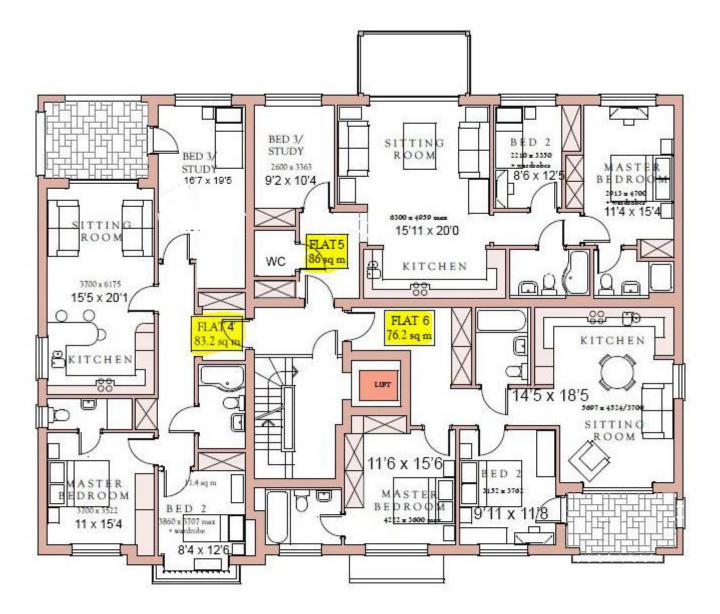

uburban utopia' by many. With great schools, quiet streets, and great transport links to London 24 hours a day, it is the perfect place to live for those looking for a combination of excellent transport links and plenty of green space.



# Floorplans.

#### BED 3/ SITTING ROOM В ED 2 STUDY 2210 x 3350 + mardrobes BED 3/ MASTE 2600 x 3363 STUDY 8'6 x 12'5 16'7 x 19'5 9'2 x 10'4 2913 ± 4700 11'4 x 15'4 6300 x 4959 max SITTIN ROOM 15'11 x 20'0 FLAT 2 86 sq m WC æ KITCHEN 3700 x 6175 1001 D, 0 15'5 x 20'1 00-00 C $\cap$ FLAT 3 FLAT 1 83.2 sq m 71.2 sq m KITCHEN KITCHEN 1001 LIFT 14'5 x 18'5 QC Ū ROOM + 11'6 x 15'6 BED MASTER BEDROOM 1.4 sq m 3152 x 3762 MASTE BEDROOM BED 2 3700 x 3522 9'11 x 11<u>/8</u> 3860 x 3707 max + wardrobe 4725 x 3600 11 x 15'4 8'4 x 12'6 ----

105

GROUND FLOOR PLAN



FIRST FLOOR PLAN



SECOND FLOOR PLAN



# Enquiries.

Address: 219-221 Lower Addiscombe Road, Croydon, CR0 6RB Telephone: 020 8655 4780 Email: landandnewhomes@streetsahead.info

Every care has been taken in the preparation of this brochure. The details contained herein are for guidance only and should not be relied upon as exactly describing any of the particular material illustrated or written by any order under the Consumer Protection from Unfair Trading Regulations 2008. This information does not constitute a contract, part of a contract or warranty. The developer operates a programme of continuous product development. Features, internal and external, may vary from time to time and may differ from those shown in the brochure. Foxley Lane is a marketing name and may not form part of t