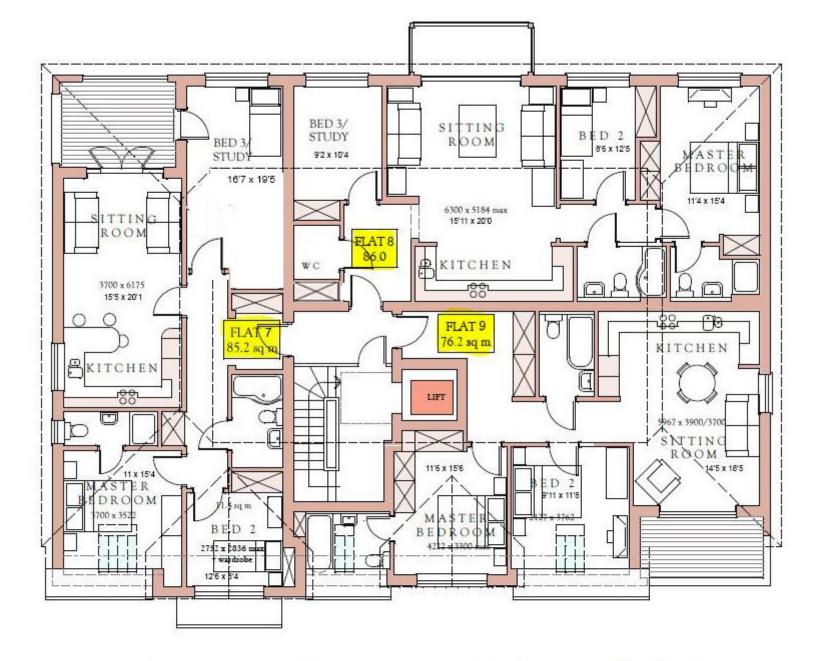

any. With great schools, quiet streets, and great transport links to London 24 hours a day, it is the perfect place to live for those looking for a combination of excellent transport links and plenty of green space.



# Floorplans.

#### BED 3/ SITTING ROOM В ED 2 STUDY 2210 x 3350 + mardrobes BED 3/ MASTE 2600 x 3363 STUDY 8'6 x 12'5 16'7 x 19'5 9'2 x 10'4 2913 ± 4700 11'4 x 15'4 6300 x 4959 max SITTIN ROOM 15'11 x 20'0 FLAT 2 86 sq m WC æ KITCHEN 3700 x 6175 1001 D, 0 15'5 x 20'1 00-00 C $\cap$ FLAT 3 FLAT 1 83.2 sq m 71.2 sq m KITCHEN KITCHEN 1001 LIFT 14'5 x 18'5 QC Ū ROOM + 11'6 x 15'6 BED MASTER BEDROOM 1.4 sq m 3152 x 3762 MASTE BEDROOM BED 2 3700 x 3522 9'11 x 11<u>/8</u> 3860 x 3707 max + wardrobe 4725 x 3600 11 x 15'4 8'4 x 12'6 ----

105

GROUND FLOOR PLAN



FIRST FLOOR PLAN



SECOND FLOOR PLAN



# Enquiries.

Address: 219-221 Lower Addiscombe Road, Croydon, CR0 6RB Telephone: 020 8655 4780 Email: landandnewhomes@streetsahead.info

Every care has been taken in the preparation of this brochure. The details contained herein are for guidance only and should not be relied upon as exactly describing any of the particular material illustrated or written by any order under the Consumer Protection from Unfair Trading Regulations 2008. This information does not constitute a contract, part of a contract or warranty. The developer operates a programme of continuous product development. Features, internal and external, may vary from time to time and may differ from those shown in the brochure. Foxley Lane is a marketing name and may not form part of the postal address fo